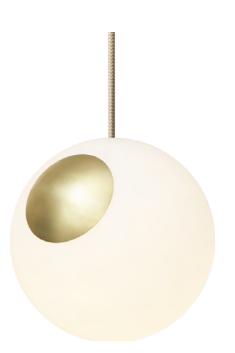

## Bright Spot

## Lighting / Furniture / Accessories

TEXT Bright Spot - We believe by combining the values

from both modernism and art deco in the 21th century we could create something functional without compromising the genuine human

need for decoration.

YEAR OF INTRODUCTION 2015

TYPE Pendant

DESCRIPTION The lamp body is produced from 3-4mm thick

mouth blown glass, with a matte surface. The top is sealed with a brass cover. The cord is covered with

a weaved textile.

ENVIRONMENT IP20 / Indoor

DIMENSIONS Body: Ø200mm

Cord: 300mm

Socket: E27 - Replaceable bulb, Not Included

230V, 50Hz, Max25W, E27, Class II.

MATERIALS Glass + Brass

CLEANING INSTRUCTIONS Wipe clean with dry or slightly moist cloth.