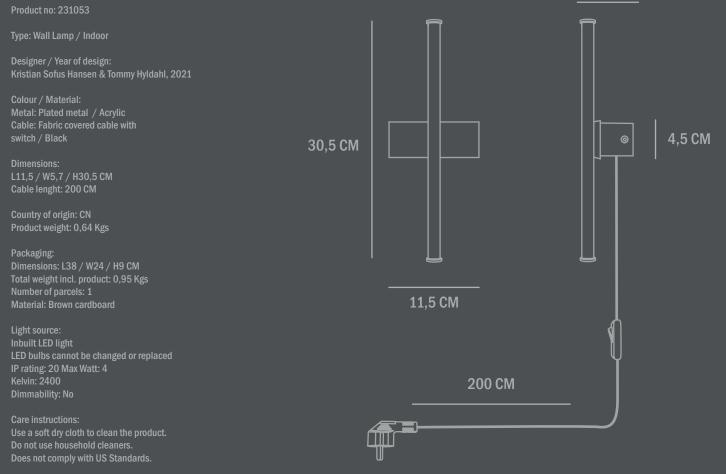

## **STICK WALL LAMP**

Influenced by minimalism art, the Stick collection is all about combining light and sculptures into graphic lighting design. Named after its 'Stick' lampshade, each lamp is characterized by an illuminating white acrylic tube. The white acrylic tube holds an inbuilt LED light source, with details of plated metal fittings at each end of the tube. Mounted on simple and geometric metal fixtures, the Stick lamps creates an almost graphic expression.

The Stick collection includes a table lamp, wall lamp and pendant. Every lamp comes with in inbuilt LED light source.

Designed by Kristian Sofus Hansen & Tommy Hyldahl.

5,7 CM