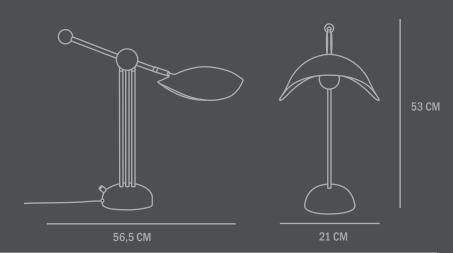

Dimensions: L56,5 / W21 / H53 CM Cable lenght: 200 CM

Country of origin: CN Product weight: 6,8 Kgs

Packaging:
Dimensions: L66/ W22 / H66 CM
Total weight incl. product: 8,3 Kg
Number of parcels: 1
Material: Prowe and board