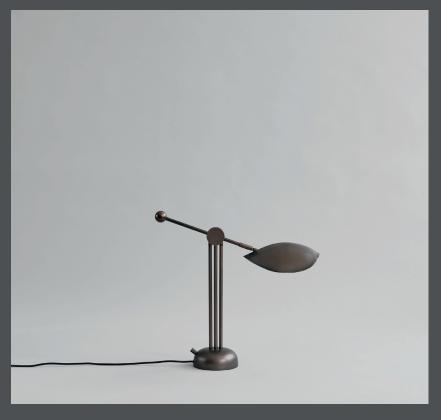

## STINGRAY TABLE LAMP

Inspired by the Stingray fish, the Stingray lampshade is all about the contrast between soft shapes and sharp lines. The almost floating lampshade is the centrepiece of the Stingray collection, elegantly featured in two chandeliers, a table lamp and floor lamp.

The lampshade is designed to hide and expose the Lightsource according to the viewpoint, creating a flexible and artistic light experience.

The Stingray table and floor lamp is characterised by three legs, adding a certain rhythm and simplicity. The lampshade is mounted to an adjustable lamp arm, elegantly balancing the Stingray lampshade opposite a sphere shape.

Designed by Kristian Sofus Hansen & Tommy Hyldahl

Product no: 223024

Type: Table Lamp / Indoor

Designer / Year of design: Kristian Sofus Hansen & Tommy Hyldahl, 2022

Colour / Material: Bronze
Lampshade: 100% Iron, with plated Bronze finisl
Pipes & attachment parts is made of 100% Iron
color bronze and polished afterwords.