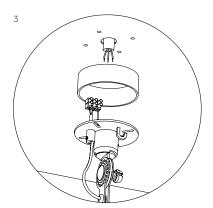

#### Installation

With cord

1. Powercord with plug.

Install

2. Terminal block to install directly on a junction box.

Install

3. Terminal block to install directly on a junction box with optional ceiling.