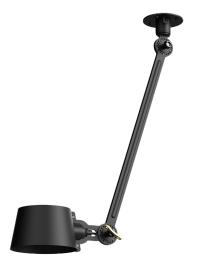

### BOLT ceiling 1 arm side fit

Design by Anton de Groof, 2016

Starting point for the products of Tonone is the passion for traditional mechanics. The first product line that resulted from this fascination is the lamp series 'Bolt'. Key element in this industrial series is the joint construction that can be adjusted with a wingnut-shaped tool. Besides being a functional tool, this wingnut is integrated in the design of the lamp itself as a distinctive visual element. The Bolt collection is available in 29 different models and in 10 colors.