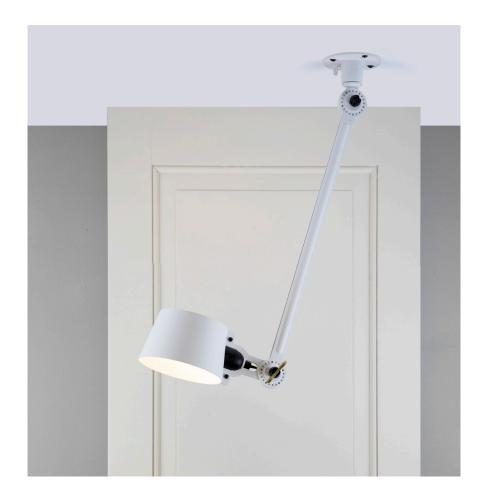

### BOLT ceiling 1 arm side fit

Design by Anton de Groof, 2016

Starting point for the products of Tonone is the passion for traditional mechanics. The first product line that resulted from this fascination is the lamp series 'Bolt'. Key element in this industrial series is the joint construction that can be adjusted with a wingnut-shaped tool. Besides being a functional tool, this wingnut is integrated in the design of the lamp itself as a distinctive visual element. The Bolt collection is available in 29 different models and in 10 colors.

Type Ceiling lamp

Environment Indoor

Material Steel & aluminum

Wingnut Solid Brass included

Cord length Bolt with cord | 2350 mm

Bolt install | 10 mm

Weight 1,5 kg

Voltage 220-240 V
Max Watt 60 Watt
Socket E27
IP 20