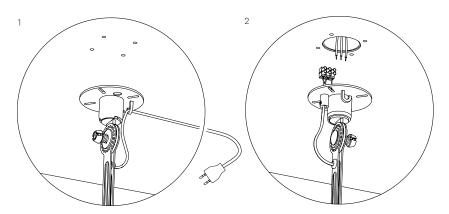

#### Installation

With cord

1. Powercord with plug.

Install

2. Terminal block to install directly on a junction box.

Install

3. Terminal block to install directly on a junction box with optional ceiling.