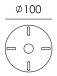

#### Installation

With cord

1. Powercord with plug.

Install

2. Terminal block to install directly on a junction box.

Install

3. Terminal block to install directly on a junction box with optional ceiling.