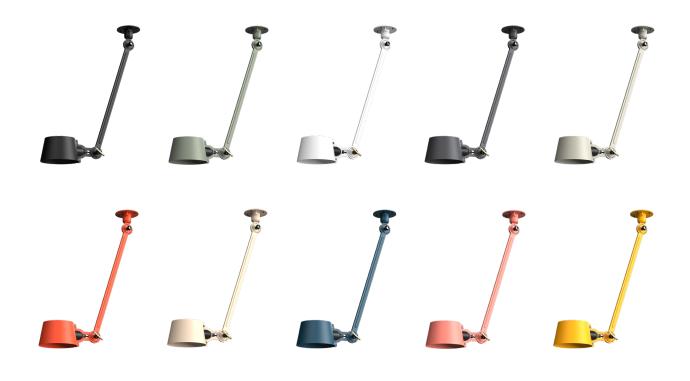

# TONONE

technical specifications

|                 | with o | ·Install |
|-----------------|--------|----------|
| smokey black    | 1201   | 1304     |
| flux green      | 1203   | 1305     |
| pure white      | 1205   | 1307     |
| midnight grey   | 1274   | 1311     |
| ash grey        | 1207   | 1310     |
| striking orange | 1202   | 1308     |
| lightning white | 1204   | 1306     |
| thunder blue    | 1206   | 1309     |
| daybreak rose   | 1484   | 1486     |
| sunny yellow    | 1442   | 1444     |