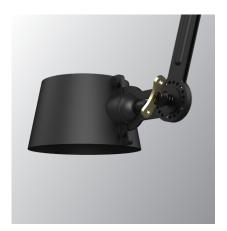

### BOLT ceiling 1 arm side fit

Design by Anton de Groof, 2016

Starting point for the products of Tonone is the passion for traditional mechanics. The first product line that resulted from this fascination is the lamp series 'Bolt'. Key element in this industrial series is the joint construction that can be adjusted with a wingnut-shaped tool. Besides being a functional tool, this wingnut is integrated in the design of the lamp itself as a distinctive visual element. The Bolt collection is available in 29 different models and in 10 colors.