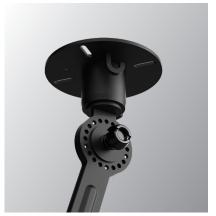

### BOLT ceiling 1 arm side fit

Design by Anton de Groof, 2016

Starting point for the products of Tonone is the passion for traditional mechanics. The first product line that resulted from this fascination is the lamp series 'Bolt'. Key element in this industrial series is the joint construction that can be adjusted with a wingnut-shaped tool. Besides being a functional tool, this wingnut is integrated in the design of the lamp itself as a distinctive visual element. The Bolt collection is available in 29 different models and in 10 colors.