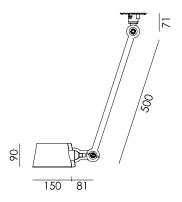

Type Ceiling lamp

Environment Indoor

Material Steel & aluminum

Wingnut Solid Brass included

Cord length Bolt with cord | 2350 mm

Bolt install | 10 mm

Weight 1,5 kg

Voltage 220-240 V
Max Watt 60 Watt
Socket E27
IP 20

Lightsource not included

Packaging

Weight 3,5 kg
Length 75 cm
Width 47 cm
Height 18 cm