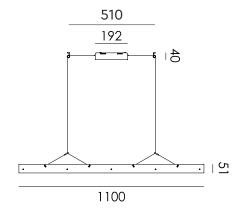

technical specifications

Design by Anton de Groof, 2023

A striking design that distinguishes itself from the current collection by a striking choice of materials. Nevertheless, with the Tonone signature, bold & functional. A linear LED lamp that allows for a graphic interplay of lines and offers the opportunity to experiment with composition. Inspired by the construction of a bridge, Bridge has different supports, so the load-bearing capacity is evenly distributed along its length. You don't have a power cable that catches the eye. That's because the power is conducted by steel cables, which are also used to hang the lamp. The lamp is made of recycled plexiglass and available in neon colors in addition to an opal color. The transparency of the material creates an interesting layering and impressive light output. The lamp is offered in different lengths; 110, 150, 180 to 220 cm.

Type Pendant lamp

Environment Indoor

Material Aluminum, acryl & steel

Cord length 3000 mm Weight 1,9 kg

Voltage 220-240 V Watt 19 Watt IP 20

Lightsource Integrated LED source

 Lumen
 1180

 Kelvin
 2700K

 CRI
 >90

Dimmable Mains dimmable

Packaging

Weight 3,2 kg
Length 1200 cm
Width 130 cm
Height 130 cm