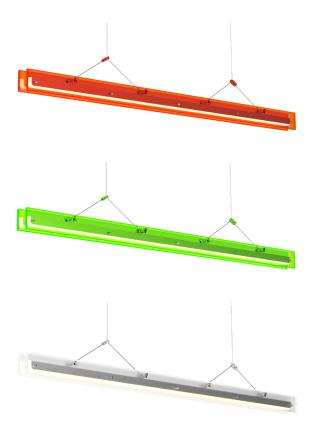

technical specifications

Design by Anton de Groof, 2023

A striking design that distinguishes itself from the current collection by a striking choice of materials. Nevertheless, with the Tonone signature, bold & functional. A linear LED lamp that allows for a graphic interplay of lines and offers the opportunity to experiment with composition. Inspired by the construction of a bridge, Bridge has different supports, so the load-bearing capacity is evenly distributed along its length. You don't have a power cable that catches the eye. That's because the power is conducted by steel cables, which are also used to hang the lamp. The lamp is made of recycled plexiglass and available in neon colors in addition to an opal color. The transparency of the material creates an interesting layering and impressive light output. The lamp is offered in different lengths; 110, 150, 180 to 220 cm.