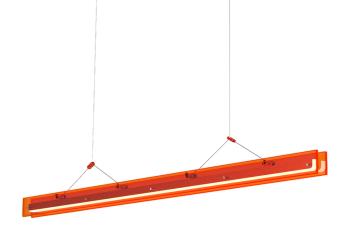

technical specifications

Design by Anton de Groof, 2023

A striking design that distinguishes itself from the current collection by a striking choice of materials. Nevertheless, with the Tonone signature, bold & functional. A linear LED lamp that allows for a graphic interplay of lines and offers the opportunity to experiment with composition. Inspired by the construction of a bridge, Bridge has different supports, so the load-bearing capacity is evenly distributed along its length. You don't have a power cable that catches the eye. That's because the power is conducted by steel cables, which are also used to hang the lamp. The lamp is made of recycled plexiglass and available in neon colors in addition to an opal color. The transparency of the material creates an interesting layering and impressive light output. The lamp is offered in different lengths; 110, 150, 180 to 220 cm.