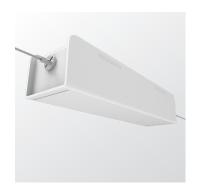

technical specifications

Design by Anton de Groof, 2023

A striking design that distinguishes itself from the current collection by a striking choice of materials. Nevertheless, with the Tonone signature, bold & functional. A linear LED lamp that allows for a graphic interplay of lines and offers the opportunity to experiment with composition. Inspired by the construction of a bridge, Bridge has different supports, so the load-bearing capacity is evenly distributed along its length. You don't have a power cable that catches the eye. That's because the power is conducted by steel cables, which are also used to hang the lamp. The lamp is made of recycled plexiglass and available in neon colors in addition to an opal color. The transparency of the material creates an interesting layering and impressive light output. The lamp is offered in different lengths; 110, 150, 180 to 220 cm.