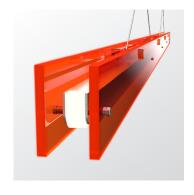

technical specifications

Design by Anton de Groof, 2023

A striking design that distinguishes itself from the current collection by a striking choice of materials. Nevertheless, with the Tonone signature, bold & functional. A linear LED lamp that allows for a graphic interplay of lines and offers the opportunity to experiment with composition. Inspired by the construction of a bridge, Bridge has different supports, so the load-bearing capacity is evenly distributed along its length. You don't have a power cable that catches the eye. That's because the power is conducted by steel cables, which are also used to hang the lamp. The lamp is made of recycled plexiglass and available in neon colors in addition to an opal color. The transparency of the material creates an interesting layering and impressive light output. The lamp is offered in different lengths; 110, 150, 180 to 220 cm.