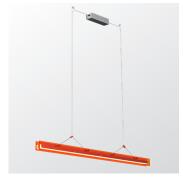

technical specifications

Design by Anton de Groof, 2023

A striking design that distinguishes itself from the current collection by a striking choice of materials. Nevertheless, with the Tonone signature, bold & functional. A linear LED lamp that allows for a graphic interplay of lines and offers the opportunity to experiment with composition. Inspired by the construction of a bridge, Bridge has different supports, so the load-bearing capacity is evenly distributed along its length. You don't have a power cable that catches the eye. That's because the power is conducted by steel cables, which are also used to hang the lamp. The lamp is made of recycled plexiglass and available in neon colors in addition to an opal color. The transparency of the material creates an interesting layering and impressive light output. The lamp is offered in different lengths; 110, 150, 180 to 220 cm.