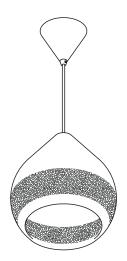

#### Textures and colors

White. Terra. H00 H02

H03

H05

The colors referenced in this technical data sheet are merely intended as a guide. Clay is a natural material, and its properties may vary the colors depending on the manufacturing process.