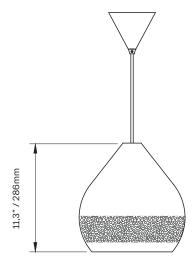

Clay is a living material, the dimensions of our products may vary due to its contractions.

Clay part weight: : 3,5Kg/7,7Lb. Cable length: 2m.