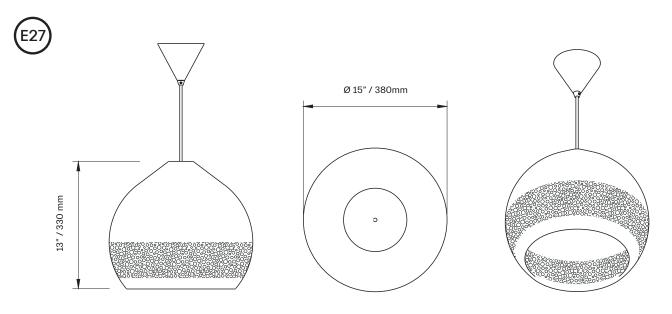

Clay is a living material, the dimensions of our products may vary due to its contractions.

Clay part weight: : 3,2Kg/7,1Lb. Cable length: 2m.