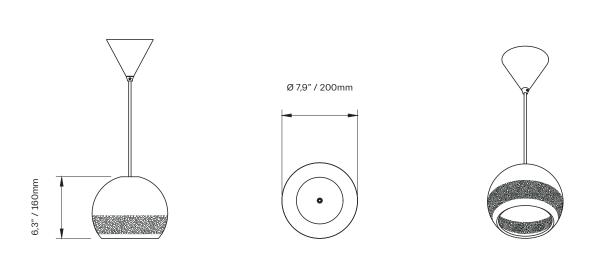

Clay is a living material, the dimensions of our products may vary due to its contractions.

#### Clay part reference

SRHG20/XXX\*

\*Change XXX to the desired color reference

## Textures and colors

| White.     | Terra.     | Red.       | Choco.     |
|------------|------------|------------|------------|
| <b>H00</b> | <b>H02</b> | <b>H03</b> | <b>H05</b> |

The colors referenced in this technical data sheet are merely intended as a guide. Clay is a natural material, and its properties may vary the colors depending on the manufacturing process.

#### Electric part reference

HG0/14.X\*\*

\*\*Change X to the desired cable & canopi reference

| CODE   | W     | Υ     | В     |  |
|--------|-------|-------|-------|--|
| CANOPY | WHITE | WHITE | BLACK |  |
| SAMPLE | ·     | ·     |