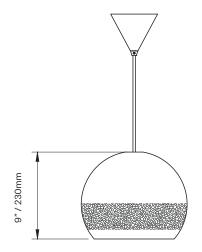

Clay is a living material, the dimensions of our products may vary due to its contractions.

## Clay part reference

SRHG30/XXX\*

\*Change XXX to the desired color reference

#### Textures and colors



White.

H00



Terra.

H02



H03





H05

The colors referenced in this technical data sheet are merely intended as a guide. Clay is a natural material, and its properties may vary the colors depending on the manufacturing process.

### Electric part reference

HG0/27.X\*\*

\*\*Change X to the desired cable & canopi reference

| CODE   | W     | Υ     | В     |
|--------|-------|-------|-------|
| CANOPY | WHITE | WHITE | BLACK |
| SAMPLE |       |       |       |
| CABLE  | WHITE | JUTE  | BLACK |

#### Light source

220-240V / 50-60Hz. MAX 10W LED / E27 Energy Class A+

# Instal