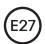

#### Light source

220-240V / 50-60Hz. MAX 10W LED / E27 Energy Class A+

Clay part weight: : 3,0Kg/6,6Lb. Cable length: 2m.