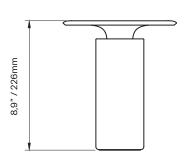

Clay is a living material, the dimensions of our products may vary due to its contractions.

Clay part weight: : 0,8Kg/1,7Lb.