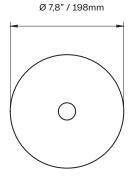

Clay is a living material, the dimensions of our products may vary due to its contractions.

Clay part weight: : 0,8Kg/1,7Lb.