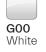

### **GLAZED COLORS**

G01

Olive Green

G09

Light

Grey

G11 Black

The colors referenced in this technical data sheet are merely intended as a guide. Clay is a natural material, and its properties may vary the colors depending on the manufacturing process.