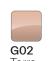

### **GLAZED COLORS**

G01

Olive Green

G09

Light

Grey

G11 Black

The colors referenced in this technical data sheet are merely intended as a guide. Clay is a natural material, and its properties may vary the colors depending on the manufacturing process.