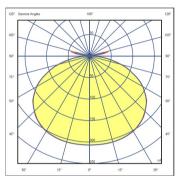

#### Photometric Data

Efficiency Coordinate System Total Flux Maximum Value

57.15 lm/W CG 841.92 lm 207.17 cd