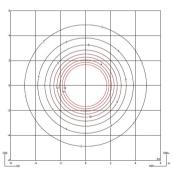

#### Photometric Data

Efficiency Coordinate System Total Flux Maximum Value

57.15 lm/W CG 841.92 lm 207.17 cd