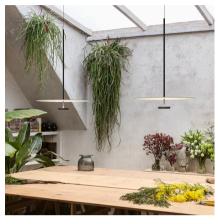

## 5940

Design By Ichiro Iwasaki

Flat lamps are a creation from the designer Ichiro Iwasaki. The discs of light descend from the ceiling to form a hanging lamp, where the planes of reflected light blend in with the architecture. All the models in the Flat collection incorporate LED lighting and are available in a range of neutral colour tones.

### Reflected

Creation of visual hierarchies within the luminaire itself, emphasising the materiality and texture of the product