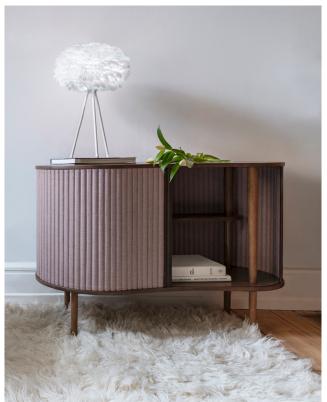

## SHOW AND TELL OR HIDE AND DISGUISE

Audacious is a cabinet with personality designed as a place for displaying your favourite pieces. Its special tambour doors slide around the edge of the cabinet, letting you choose how much of the interior you want to put on show.

Change the position of the sliding doors to create new displays and uses.

Find more info on our website umage.com