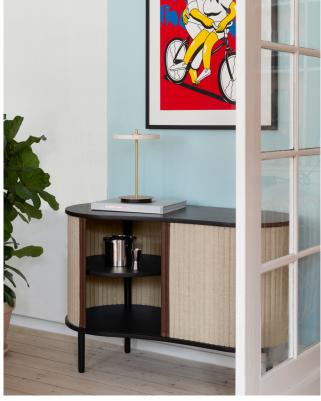

## SHOW AND TELL OR HIDE AND DISGUISE

Audacious is a cabinet with personality designed as a place for displaying your favourite pieces. Its special tambour doors slide around the edge of the cabinet, letting you choose how much of the interior you want to put on show.

Change the position of the sliding doors to create new displays and uses.

Find more info on our website umage.com