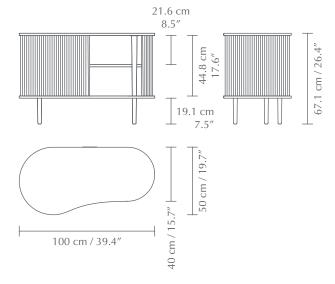

#### **DIMENSIONS**

 $W \times H \times D$ :  $100 \times 67 \times 50$  cm /  $39 \times 26 \times 20$ "