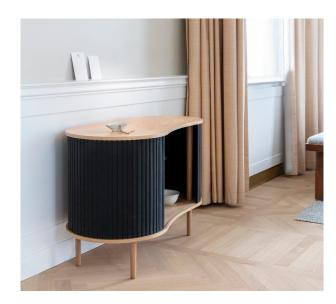

## SHOW AND TELL OR HIDE AND DISGUISE

Audacious is a cabinet with personality designed as a place for displaying your favourite pieces. Its special tambour doors slide around the edge of the cabinet, letting you choose how much of the interior you want to put on show.

Change the position of the sliding doors to create new displays and uses.

Find more info on our website umage.com