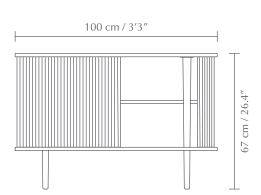

#### **DIMENSIONS**

 $W \times H \times D$ :  $100 \times 67 \times 50$  cm /  $39 \times 26 \times 20$ "