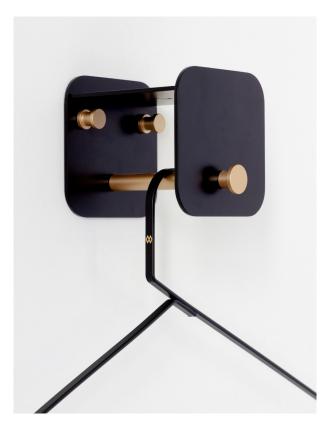

# HANG IN THERE | WALL HANGER

Designed by Thor Høy

# THE PERFECT ADD-ON

Hang In There is a multifunctional and fle $\times$ ible wall hanger for all your entrance essentials.

Hang In There is a 3in1 product that combines multiple storage solutions of both a small shelf, a rack and hooks in one, making it perfect for the small apartment or for rooms where the space is tight.

The combination of black steel and elegant brushed brass adds an exclusive touch to the design and fits into any interior. The functional, yet refined design will be the perfect add-on to an elegant hallway or small office space.