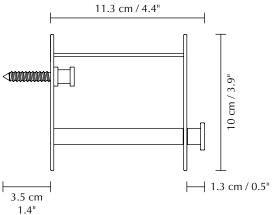

# DIMENSIONS ( $H \times W \times D$ )

 $10 \times 10 \times 11.3 \text{ cm} / 3.9 \times 3.9 \times 4.4$ "

MATERIAL

Steel

#### PACKAGING DIMENSIONS (L × W × H)

 $11.6 \times 11.6 \times 11.1 \text{ cm} / 4.6 \times 4.6 \times 4.4$ "