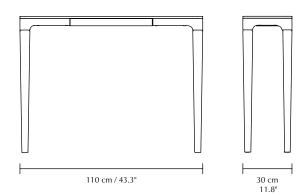

# HEART'N'SOUL | CONSOLE TABLE

Designed by Søren Ravn Christensen





## DIMENSIONS (H × W × D) $\bigcirc$

82 × 30 × 110 cm / 32.3 × 11.8 × 43.3"

#### **MARKINGS, TESTS & CERTIFICATIONS** B EU: Passed EN 15372 (L2)

## MATERIAL Ś

Solid oak, MDF, steel (and FENIX® nanolaminate)

#### CONSTRUCTION <u>છે</u>

Frame: MDF. Reinforced with glue and screws. Clear top coat wood finish. Legs: Solid oak. Legs attached with insert bushings with bolts. Plate: Oak veneered / FENIX® nanolaminate MDF.

WEIGHT INCL. PACKAGING Ô

18 kg / 39.7 lb

- PACKAGING DIMENSIONS (L × W × H) ← † → 120 × 40 × 18 cm / 47.2 × 15.7 × 46"
- ASSEMBLY TIME 30 min

# **MEDIA KIT**

Photos and press material Download at umage.presscloud.com

### **ORDERING INFORMATION** #

| - | Heart'n'Soul console table oak                | #5653 |
|---|-----------------------------------------------|---