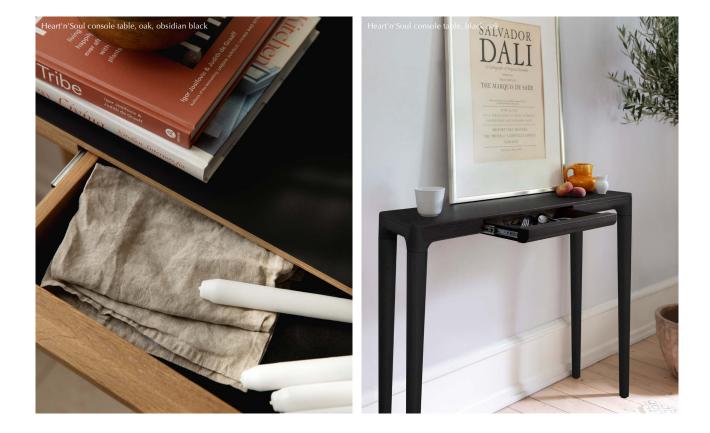

To complement the natural beauty of the oak, The Heart'n'Soul console table with FENIX® nanolaminate are available in three colours: Cloud grey, moss green and obsidian black.

The stylish and discrete console table has a fabric-lined drawer where you can keep bits and bobs as well as cutlery, napkins or important papers.