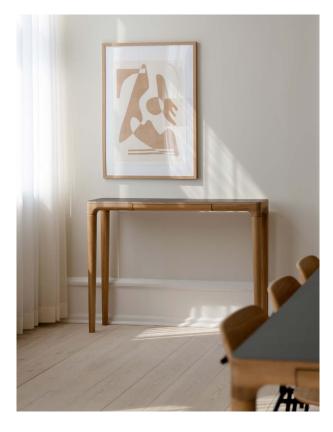

# HEART'N'SOUL | CONSOLE TABLE

Designed by Søren Ravn Christensen

The Heart'n'Soul console table with FENIX® nanolaminate is where form follows function, where the ordinary meets the extraordinary and where all aspects of life are celebrated.

To complement the natural beauty of the oak, The Heart'n'Soul console table with FENIX® nanolaminate are available in three colours: Cloud grey, moss green and obsidian black.

The stylish and discrete console table has a fabric-lined drawer where you can keep bits and bobs as well as cutlery, napkins or important papers.