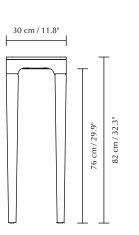

extraordinary and where all aspects of life are celebrated.

FENIX® nanolaminate is known for its remarkable durability, with exceptional resistance to scratches, stains, and impact. Perfectly suited for homes where life is lived, the tables will retain their appearance over time. The flawless and smooth finish of the tabletop gives your space a sleek look, which will add a modern feel to your home, transforming the atmosphere.

To complement the natural beauty of the oak, The Heart'n'Soul console table with FENIX® nanolaminate are available in three colours: Cloud grey, moss green and obsidian black.

The stylish and discrete console table has a fabric-lined drawer where you can keep bits and bobs as well as cutlery, napkins or important papers.

Find more info on our website umage.com



168 cm / 5'5"