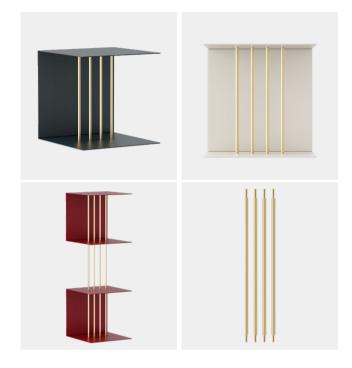

er's clever construction allows you to turn one shelf into three shelves on top of each other simply by adding 4 extra space rod bars and placing them in between two shelves.

Find more info on our website umage.com



#### **DIMENSIONS**

HxWxD: 30 x 30 x 30 cm / 11.8 x 11.8 x 11.8"



#### MATERIAL

Aluminium and Steel



## WEIGHT INCL. PACKAGING

3.2 kg / 7.1 lb



#### **PACKAGING**

Gift box dimensions (L x W  $\times$  H): 33 x 33 x 7.5 cm / 13 x 13 x 3"



## **ASSEMBLY TIME**

25 min - video guide at umage.com



## **MEDIA KIT**

Photos and press materials Download at umagepress.com



# ORDERING INFORMATION

Teaser pearl white #5004
Teaser anthracite grey #5005
Teaser forest green #5006
Teaser petrol blue #5007
Teaser ruby red #5008
Teaser saffron yellow #5009
Space Rods #5010





# **COLOUR VARIATIONS**



pearl white (RAL: 9001)



anthracite grey (RAL: 7016)



forest green (RAL: 6004)



petrol blue (RAL: 3025)



ruby red (RAL: 3032)



saffron yellow (RAL: 1004)