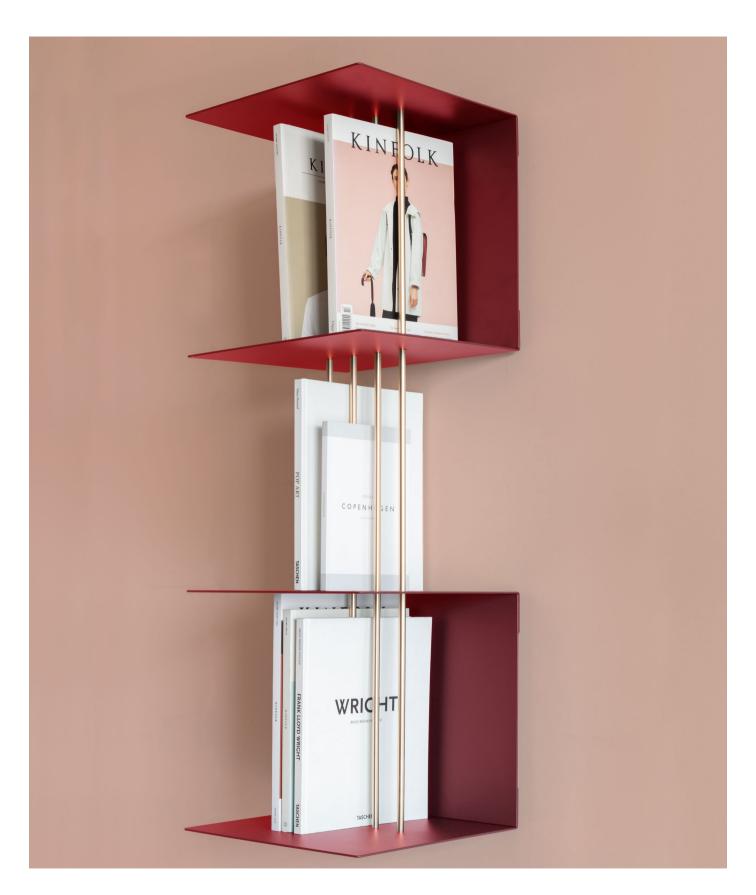

## SHOW ME, SHOW ME NOT, SHOW ME...

Instantly recognisable with its simple combination of graceful thin bars and slim sculptured metal, Teaser is the perfect shelf for displaying your favourite items.

Its linear design creates an eye-catching wall piece that suits virtually any room.

Teaser is ideal for all sorts of purposes, from keeping your papers in order to displaying your most treasured possessions.

Teaser's clever construction allows you to turn one shelf into three shelves on top of each other simply by adding 4 extra space rod bars and placing them in between two shelves.