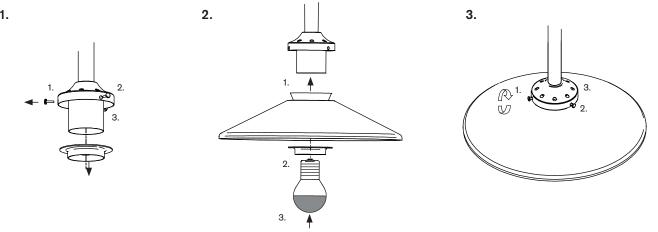

## instruction manual ceiling lamp n°4

valerie objects

V9020600G/I/M/R/Z

## safety directions

Please study the instruction manual carefully before installing or using this product. Keep this user manual for further reference / two persons needed for installation.

- 1. The luminaires may only be installed by authorized and qual ed technicians according valid regulations for electrical istallation.
- 2. Maintenance of the luminaires is limited to their surfaces. During maintenance no moisture can come into contact with any areas of the terminal connections or voltage control parts.
- 3. Take account of the minimal separation distance from other objects and the room required around the fitting.
- 4. If in any doubt, consult a professional, taking local installation requirements into account. Some countries stipulate that lighting may be installed only by registered installers.
- When replacing a lamp, wait for it to cool, for a minimum of 5 minutes.
- 6. Clean with a clean, dry cloth or brush, use no solvents or abrasives. Avoid dampness on all electrical components.
- 7. Take account of all available technical information.
- 8. If the external exible cable or cord of this luminaire is damaged, it shall be exclusively replaced by the manufaturer or his service agent or a similar qual ed person in order to avoid a hazard.