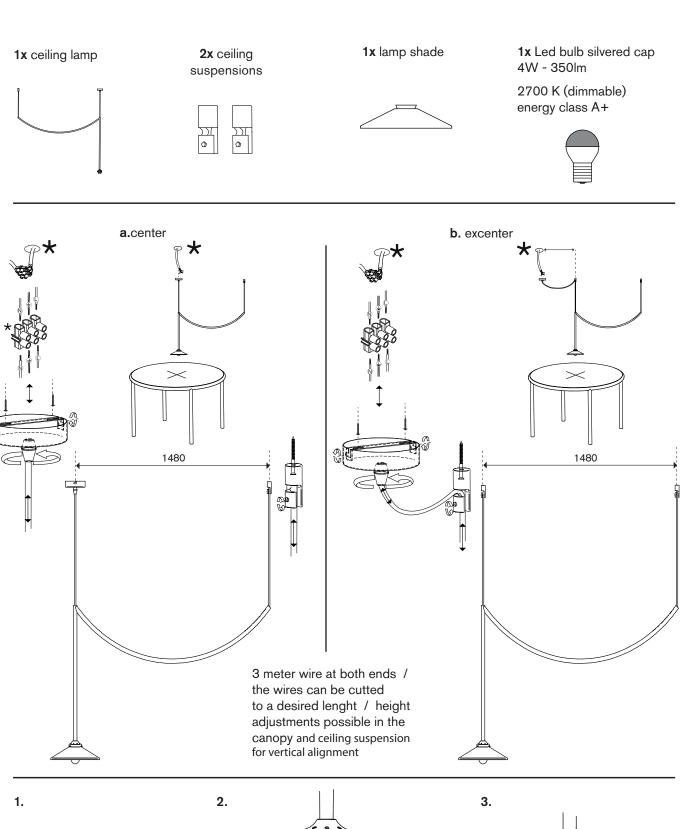

## instruction manual ceiling lamp n°4

valerie objects

V9020600G/I/M/R/Z

## safety directions

Please study the instruction manual carefully before installing or using this product. Keep this user manual for further reference / two persons needed for installation.

- 1. The luminaires may only be installed by authorized and qual ed technicians according valid regulations for electrical istallation.
- 2. Maintenance of the luminaires is limited to their surfaces. During maintenance no moisture can come into contact with any areas of the terminal connections or voltage control parts.
- 3. Take account of the minimal separation distance from other objects and the room required around the fitting.
- 4. If in any doubt, consult a professional, taking local installation requirements into account. Some countries stipulate that lighting may be installed only by registered installers.
- When replacing a lamp, wait for it to cool, for a minimum of 5 minutes.
- 6. Clean with a clean, dry cloth or brush, use no solvents or abrasives. Avoid dampness on all electrical components.
- 7. Take account of all available technical information.
- 8. If the external exible cable or cord of this luminaire is damaged, it shall be exclusively replaced by the manufaturer or his service agent or a similar qual ed person in order to avoid a hazard.