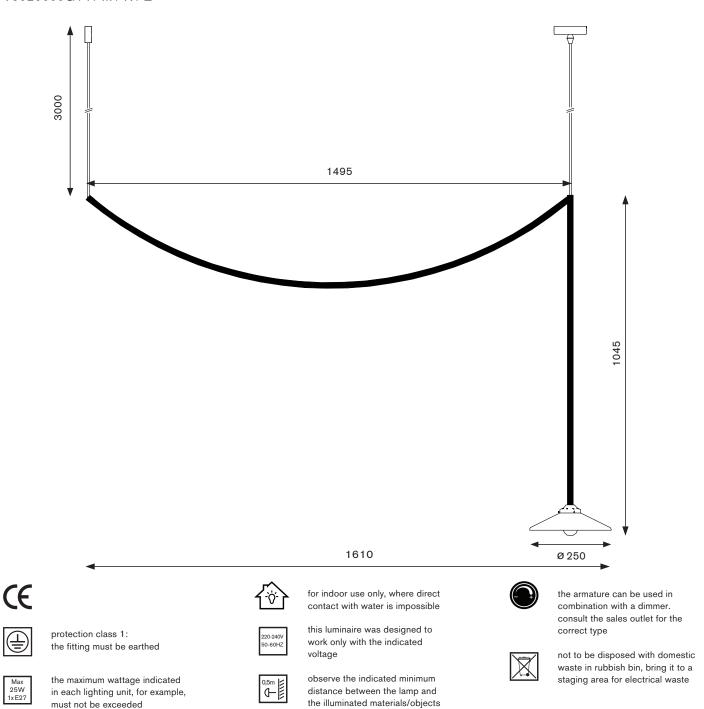

## instruction manual ceiling lamp n°4

valerie objects

V9020600G/I/M/R/Z

## safety directions

Please study the instruction manual carefully before installing or using this product. Keep this user manual for further reference / two persons needed for installation.

- 1. The luminaires may only be installed by authorized and qual ed technicians according valid regulations for electrical istallation.
- 2. Maintenance of the luminaires is limited to their surfaces. During maintenance no moisture can come into contact with any areas of the terminal connections or voltage control parts.
- 3. Take account of the minimal separation distance from other objects and the room required around the fitting.
- 4. If in any doubt, consult a professional, taking local installation requirements into account. Some countries stipulate that lighting may be installed only by registered installers.
- When replacing a lamp, wait for it to cool, for a minimum of 5 minutes.
- 6. Clean with a clean, dry cloth or brush, use no solvents or abrasives. Avoid dampness on all electrical components.
- 7. Take account of all available technical information.
- 8. If the external exible cable or cord of this luminaire is damaged, it shall be exclusively replaced by the manufaturer or his service agent or a similar qual ed person in order to avoid a hazard.