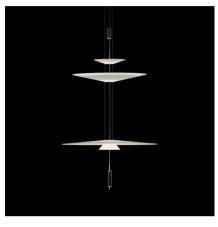

# Flamingo

## 1560

Design By Antoni Arola

The designer Antoni Arola has created the Flamingo lamps collection for Vibia. A collection of pendant lights that provides an ambient light through a thermoplastic translucent diffuser which performs like a spot light thanks to its LED light source.