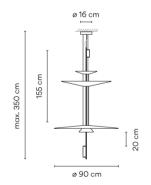

# Model Sheet

Optional : Extra cable length Min. quantity, upcharge and extra lead time apply [EN]

#### Finish 18 Graphite Flamingo RAL 7016 93 White Flamingo RAL 9016 20 Gold Flamingo gold

LED temperature 2700 K / 3000 K / 3500 K / 4000 K

Dimming 1-10V PUSH / DALI / CASAMBI

Instalation type Surface Canopy

Materials LED support: Aluminum Shade: Methacrylate Rods: Steel Ceiling rose: Steel

Light source 3 x LED 5,6W 500mA

F

LED CRI>90 2083 lm 124 2700 K / 3000 K / 3500 K / 4000 K

Constant Current 500 220~240 V V 50~60 Hz HZ Driver

[P20] [50-60Hz

**Application** Hanging lamps

**Packaging** 1.852 m x 0.23 m x 0.24 m

Gross weigth 18.1 Net weigth 16.68 Vol. 0.2655