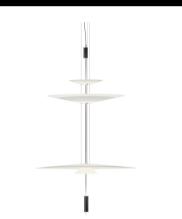

# Flamingo

## 1560

Design By Antoni Arola

The designer Antoni Arola has created the Flamingo lamps collection for Vibia. A collection of pendant lights that provides an ambient light through a thermoplastic translucent diffuser which performs like a spot light thanks to its LED light source.