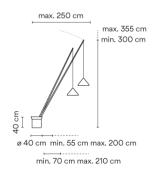

## 5600

Design By Arik Levy

Floor lamp. Designed by Arik Levy. Two arms rise from the base to supply the light where the user needs it. The angle of the rods is adjustable. The base is supplied with black stones. Electronic control push-button. LED light source.

Dimming

Push

Instalation type

Plug-in

Materials

Cane: Carbon fiber

Base: Steel

Light source

2 x LED 9W 350mA

LED

CRI>90 2082.1 lm 116 2700 K / 3000 K / 4000 K

Driver

Constant Current 350 220~240 V V 50~60 Hz HZ

Remarks

Can be connected with or without

plug.