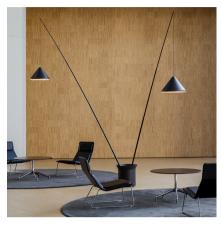

## 5600

Design By Arik Levy

Floor lamp. Designed by Arik Levy. Two arms rise from the base to supply the light where the user needs it. The angle of the rods is adjustable. The base is supplied with black stones. Electronic control push-button. LED light source.