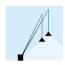

## 5600

Design By Arik Levy

Floor lamp. Designed by Arik Levy. Two arms rise from the base to supply the light where the user needs it. The angle of the rods is adjustable. The base is supplied with black stones. Electronic control push-button. LED light source.