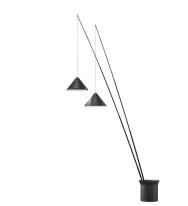

## 5600

Design By Arik Levy

Floor lamp. Designed by Arik Levy. Two arms rise from the base to supply the light where the user needs it. The angle of the rods is adjustable. The base is supplied with black stones. Electronic control push-button. LED light source.