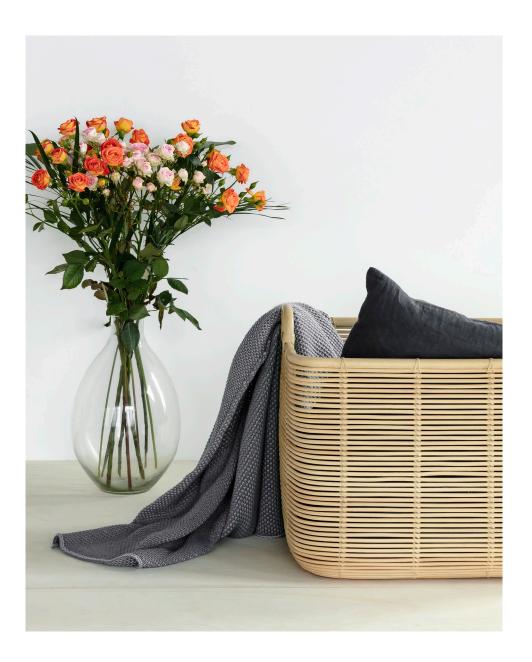

# VINCENT SHEPPARD





PRODUCT DATA SHEET



VIVI BASKET

## νινι

basket

## COLOURS

natural rattan



# DIMENSIONS



## VARIANTS

| VIVI   | ITEM CODE | FINISH                   | PACKAGE DIMENSION (cm/inch) |              | CBM (m³/ft³) |      | WEIGHT (kg/lb) |      |
|--------|-----------|--------------------------|-----------------------------|--------------|--------------|------|----------------|------|
| basket | AC001     | natural varnished rattan | 60 x 60 x 48                | 24 x 24 x 19 | 0.17         | 6.10 | 3.93           | 8.66 |

## MAINTENANCE AND CARE

### RATTAN

Rattan is a very flexible material with distinct characteristics, thus allowing to create beautiful, unique and solely handcrafted designs with it.

It's therefore no wonder that rattan is one of the favourite materials at V