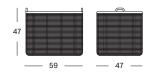

# DIMENSIONS

## VARIANTS

| VIVI   | ITEM CODE | FINISH                   | PACKAGE DIMENSION (cm/inch) |              | CBM (m³/ft³) |      | WEIGHT (kg/lb) |      |
|--------|-----------|--------------------------|-----------------------------|--------------|--------------|------|----------------|------|
| basket | AC001     | natural varnished rattan | 60 x 60 x 48                | 24 x 24 x 19 | 0.17         | 6.10 | 3.93           | 8.66 |