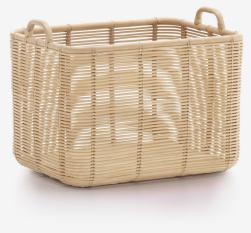

# VINCENT SHEPPARD





PRODUCT DATA SHEET



VIVI BASKET

## νινι

basket

## COLOURS

natural rattan



# DIMENSIONS



## VARIANTS

| VIVI   | ITEM CODE | FINISH                   | PACKAGE DIMENSION (cm/inch) |              | CBM (m³/ft³) |      | WEIGHT (kg/lb) |      |
|--------|-----------|--------------------------|-----------------------------|--------------|--------------|------|----------------|------|
| basket | AC001     | natural varnished rattan | 60 x 60 x 48                | 24 x 24 x 19 | 0.17         | 6.10 | 3.93           | 8.66 |

## MAINTENANCE AND CARE

### RATTAN

Rattan is a very flexible material with distinct characteristics, thus allowing to create beautiful, unique and solely handcrafted designs with it.

It's therefore no wonder that rattan is one of the favourite materials at Vincent Sheppard to work