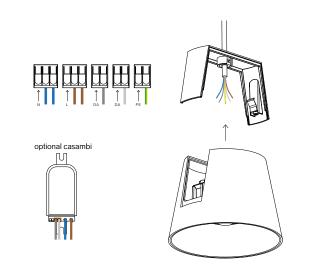

### 2. optional casambi

Screw the casambi module to the luminaire body.

3.

Connect the wires to the terminal.

For casambi connection cables are not included. Recommendations: AWG 16-24 (0,2-1,5mm²) Length = 135mm Unisolatied lenght = 8,5-9,5mm

### 7.

Connect the wires to the clamps.

The DALI wires coming from the luminaire cable should not be used for casambi option.

Clip in the luminaire body.

For casambi connection cables are not included.

Recommendations:

AWG 16-24 (0,2-1,5mm<sup>2</sup>)

Length = 135mm

Unisolatied lenght = 8,5-9,5mm

This product contains a light source of energy efficiency class G.

To replace the light source, contact customer service at service@wastberg.com