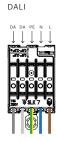

### 7.

Connect the wires to the clamps.

The DALI wires coming from the luminaire cable should not be used for casambi option.

Clip in the luminaire body.

For casambi connection cables are not included.

Recommendations:

AWG 16-24 (0,2-1,5mm<sup>2</sup>)

Length = 135mm

Unisolatied lenght = 8,5-9,5mm

This product contains a light source of energy efficiency class G.

To replace the light source, contact customer service at service@wastberg.com