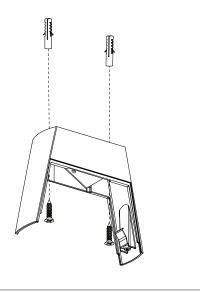

### Ceiling

1.

Mount the bracket to the ceiling (fastening elements are not included).

### 2. optional casambi

Screw the casambi module to the luminaire body.

3.

Connect the wires to the terminal.

For casambi connection cables are not included. Recommendations: AWG 16-24 (0,2-1,5mm²) Length = 135mm Unisolatied lenght = 8,5-9,5mm

4.

Clip the terminal block and the luminaire body into the bracket.

Wästberg Box 5085 200 71 Malmö Sweden wastberg.com