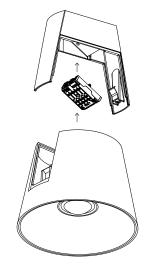

### Ceiling

1.

Mount the bracket to the ceiling (fastening elements are not included).

4.

Clip the terminal block and the luminaire body into the bracket.

Wästberg Box 5085 200 71 Malmö Sweden wastberg.com