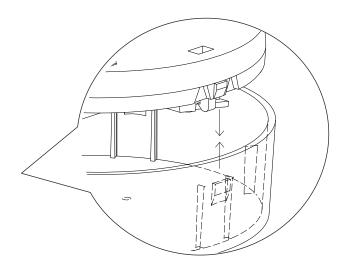

4.

Clip the terminal block and the luminaire body into the bracket.

Wästberg Box 5085 200 71 Malmö Sweden wastberg.com