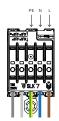

### Wall

1.

Mount the backplate to the wall (fastening elements are not included) and connect the grounding wire to the terminal block.

Attach the bracket with the socket screw.

### 2. optional casambi

Screw the casambi module to the luminaire body.

3.

Connect the wires to the terminal.

For casambi connection cables are not included. Recommendations: AWG 16-24 (0,2-1,5mm²) Length = 135mm Unisolatied lenght = 8,5-9,5mm

4

Clip in the luminaire body.

Wästberg Box 5085 200 71 Malmö Sweden wastberg.com