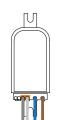

### Suspended

Take the ceiling rose and remove the cover from the ceiling base by squeezing and pulling it apart.

2.

Mount the base to the ceiling. (fastening elements are not included)

3.

Insert the cable through the cover into the strain relief and cut the cable to your required length.

Tighten the strain relief.

4.

Dismantle the inner wires and connect them to the clamp.

5.