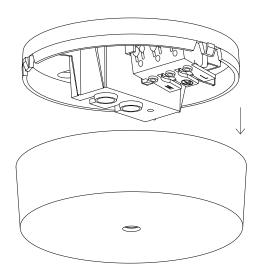

### Ceiling

1.

Mount the bracket to the ceiling (fastening elements are not included).

4.

Clip the terminal block and the luminaire body into the bracket.

Wästberg Box 5085 200 71 Malmö Sweden wastberg.com