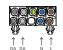

# 2. optional casambi

### optional casambi

### 2. optional casambi

Screw the casambi module to the luminaire body.

3.

Connect the wires to the terminal.

For casambi connection cables are not included. Recommendations: AWG 16-24 (0,2-1,5mm²) Length = 135mm Unisolatied lenght = 8,5-9,5mm