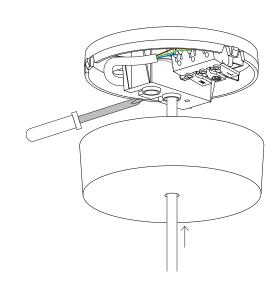

4.

Clip the terminal block and the luminaire body into the bracket.

Wästberg Box 5085 200 71 Malmö Sweden wastberg.com