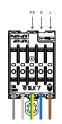

### Wall

1.

Mount the backplate to the wall (fastening elements are not included) and connect the grounding wire to the terminal block.

Attach the bracket with the socket screw.

### 2. optional casambi

Screw the casambi module to the luminaire body.

3.

Connect the wires to the terminal.

For casambi connection cables are not included. Recommendations: AWG 16-24 (0,2-1,5mm²) Length = 135mm Unisolatied lenght = 8,5-9,5mm

4

Clip in the luminaire body.

Wästberg Box 5085 200 71 Malmö Sweden wastberg.com