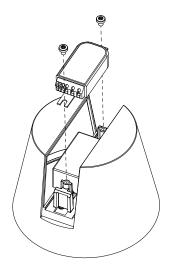

### 2. optional casambi

Screw the casambi module to the luminaire body.

3.

Connect the wires to the terminal.

For casambi connection cables are not included. Recommendations: AWG 16-24 (0,2-1,5mm²) Length = 135mm Unisolatied lenght = 8,5-9,5mm