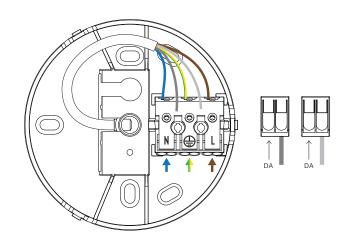

### 2. optional casambi

Screw the casambi module to the luminaire body.

3.

Connect the wires to the terminal.

For casambi connection cables are not included. Recommendations: AWG 16-24 (0,2-1,5mm²) Length = 135mm Unisolatied lenght = 8,5-9,5mm