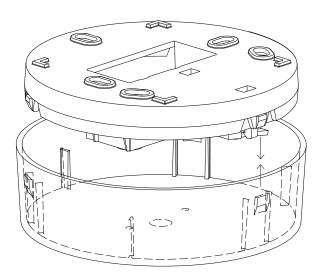

# Mounting instructions

### Ceiling

1.

Mount the bracket to the ceiling (fastening elements are not included).

4.

Clip the terminal block and the luminaire body into the bracket.

Wästberg Box 5085 200 71 Malmö Sweden wastberg.com