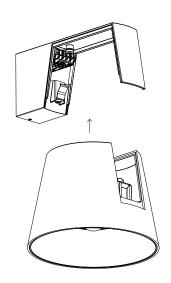

### Ceiling

1.

Mount the bracket to the ceiling (fastening elements are not included).

4.

Clip the terminal block and the luminaire body into the bracket.

Wästberg Box 5085 200 71 Malmö Sweden wastberg.com