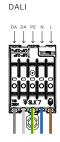

### 7.

Connect the wires to the clamps.

The DALI wires coming from the luminaire cable should not be used for casambi option.

Clip in the luminaire body.

For casambi connection cables are not included.

Recommendations:

AWG 16-24 (0,2-1,5mm<sup>2</sup>)

Length = 135mm

Unisolatied lenght = 8,5-9,5mm

This product contains a light source of energy efficiency class G.

To replace the light source, contact customer service at service@wastberg.com