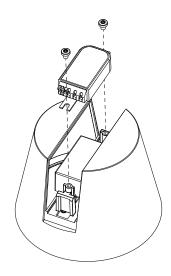

### Ceiling

1.

Mount the bracket to the ceiling (fastening elements are not included).

### 2. optional casambi

Screw the casambi module to the luminaire body.

3.

Connect the wires to the terminal.

For casambi connection cables are not included. Recommendations: AWG 16-24 (0,2-1,5mm²) Length = 135mm Unisolatied lenght = 8,5-9,5mm

4.

Clip the terminal block and the luminaire body into the bracket.

Wästberg Box 5085 200 71 Malmö Sweden wastberg.com