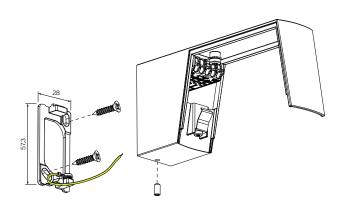

### Wall

1.

Mount the backplate to the wall (fastening elements are not included) and connect the grounding wire to the terminal block.

Attach the bracket with the socket screw.

4

Clip in the luminaire body.

Wästberg Box 5085 200 71 Malmö Sweden wastberg.com