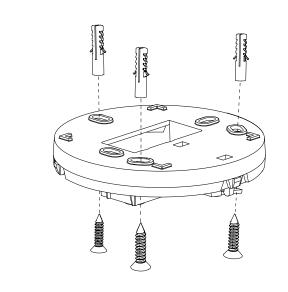

### Ceiling

1.

Mount the bracket to the ceiling (fastening elements are not included).