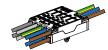

### Suspended

Take the ceiling rose and remove the cover from the ceiling base by squeezing and pulling it apart.

2.

Mount the base to the ceiling. (fastening elements are not included)

3.

Insert the cable through the cover into the strain relief and cut the cable to your required length.

Tighten the strain relief.

4.

Dismantle the inner wires and connect them to the clamp.

5.