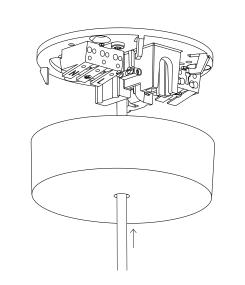

#### 5.

Insert the cable through the cover and cut the cable to your required length.

#### 6.

Dismantle the wires and connect them to the clamp. Insert the cord through the holes into the strain relief, then tighten the screw.

## 7.

Connect the wirers according to the diagram. a) Dali b) Push dim

8.

Mount the cover back to the ceiling base by clipping it in.

This product contains a light source of energy efficiency class E. To replace the light source, contact customer service at service@wastberg.com