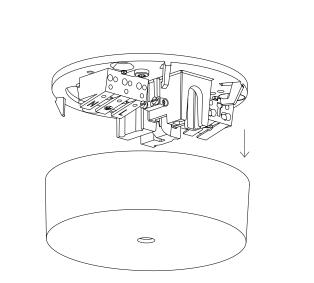

### Mounting instructions

1. Remove the cover from the ceiling base by squeezing and pulling the cover.

## 2.

To insert the power cable there are two options a) from above through the cutout. b) from the side - cut the cover on the mark.

### 3.

Mark the hole position on the ceiling.

#### 4.

Mount the base to the ceiling. (fastening elements are not included. Choose proper installation hardware.)

1.

January 2023