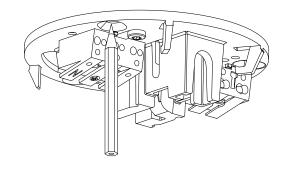

## 2.

To insert the power cable there are two options a) from above through the cutout. b) from the side - cut the cover on the mark.

### 3.

Mark the hole position on the ceiling.