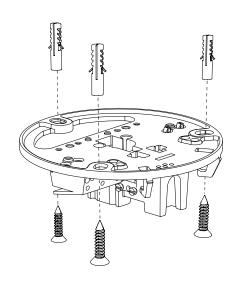

#### 4.

Mount the base to the ceiling. (fastening elements are not included. Choose proper installation hardware.)

1.

January 2023