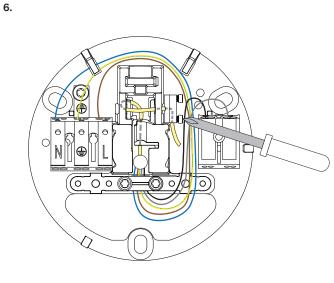

#### 6.

Dismantle the wires and connect them to the clamp. Insert the cord through the holes into the strain relief, then tighten the screw.

## 7.

Connect the wirers according to the diagram. a) Dali b) Push dim

8.

Mount the cover back to the ceiling base by clipping it in.

This product contains a light source of energy efficiency class E. To replace the light source, contact customer service at service@wastberg.com