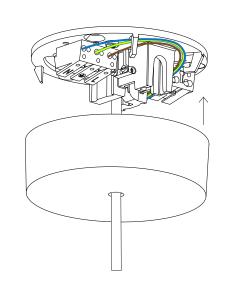

## 7.

Connect the wirers according to the diagram. a) Dali b) Push dim

8.

Mount the cover back to the ceiling base by clipping it in.

This product contains a light source of energy efficiency class E. To replace the light source, contact customer service at service@wastberg.com