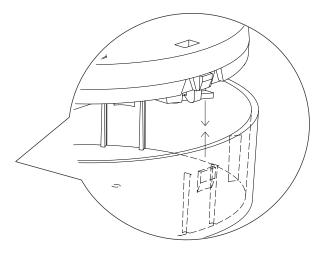

## Mounting instructions

5. Dismantle the inner wires and connect them to the clamp.

6.

Mount the cover back to the ceiling base by clipping it in.

7.

Make sure the clips are aligned with the intended cutouts. There are three clips around the cover.