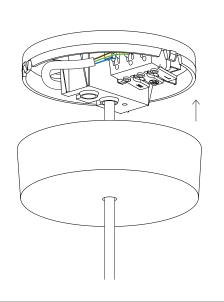

#### 4.

Insert the cable through the cover into the strain relief and cut the cable to your required length. Tighten the strain relief.

3.

1.

## Mounting instructions

5. Dismantle the inner wires and connect them to the clamp.

6.

Mount the cover back to the ceiling base by clipping it in.

7.

Make sure the clips are aligned with the intended cutouts. There are three clips around the cover.