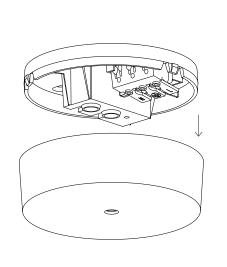

## 2.

Remove the cover from the ceiling base by pulling the cover.

## 3.

Mount the base to the ceiling. (fastening elements are not included)