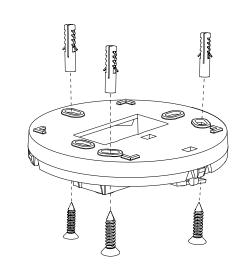

# w162 Dalston Instructions

Page 1/2

2.

4.

Wästberg Box 5085 200 71 Malmö Sweden wastberg.com



## Mounting instructions

#### 1.

Pull the cable through the shade to place the shade over the led engine. Glass shade: to adjust the balance, slide the shade.

## 2.

Remove the cover from the ceiling base by pulling the cover.

## 3.

Mount the base to the ceiling. (fastening elements are not included)

#### 4.

Insert the cable through the cover into the strain relief and cut the cable to your required length. Tighten the strain relief.



3.

1.





## w162 Dalston

Page 2/2

6.

Wästberg Box 5085 200 71 Malmö Sweden wastberg.com



## Mounting instructions

5. Dismantle the inner wires and connect them to the clamp.

6.

Mount the cover back to the ceiling base by clipping it in.

7.

Make sure the clips are aligned with the intended cutouts. There are three clips around the cover.





7.

5.









This product contains a light source of energy efficiency class F. To replace the light source, contact customer service at service@wastberg.com