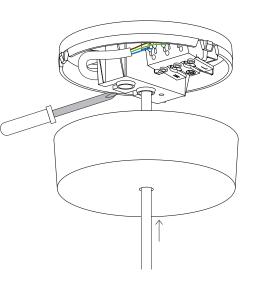

#### 4.

Insert the cable through the cover into the strain relief and cut the cable to your required length. Tighten the strain relief.

3.

1.