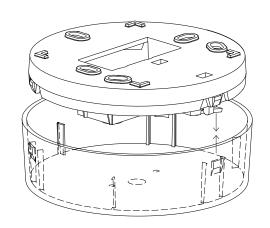

## 2.

Remove the cover from the ceiling base by pulling the cover.

## Mounting instructions

5. Dismantle the inner wires and connect them to the clamp.

6.

Mount the cover back to the ceiling base by clipping it in.

7.

Make sure the clips are aligned with the intended cutouts. There are three clips around the cover.