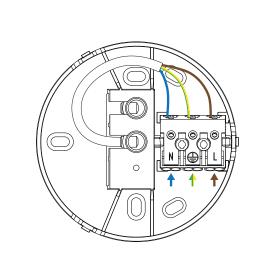

## Mounting instructions

5. Dismantle the inner wires and connect them to the clamp.

6.

Mount the cover back to the ceiling base by clipping it in.

7.

Make sure the clips are aligned with the intended cutouts. There are three clips around the cover.