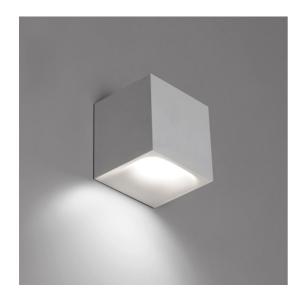

#### **DESCRIPTION**

The optics are integrated in the simple yet striking shape, as if it had been carved out from the body of the lamp by the light itself. The LED source hidden inside directs the light directly, opening it into the surroundings, but it can also be installed and directed with indirect light emission.

#### **FEATURES**

- Article Code: **0041020A** 

Colour: White
Installation: Wall
Material: Aluminium
Series: Design Collection
Environment: Indoor
Emission: Direct

- design by: Pio & Tito Toso