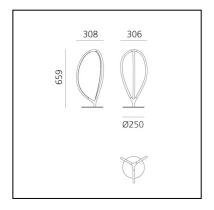

#### **DIMENSIONS**

Length: cm 30.8Width: cm 30.6Height: cm 65.9

- Base Diameter: cm 25