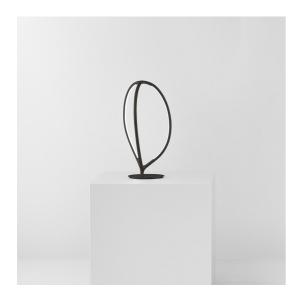

# Arrival table - Black

#### **DESCRIPTION**

Arrival is a complete lamp family with dynamic, flowing shapes that sculpt light with delicate, graphic lines. Branching out from a central joint, common to all the different versions, each model has three arms that form a soft, organic geometric shape through a profile that is both light and structure. Each element has a section that leaves the aluminium profile visible from the outside while generating a light-diffusing surface inside.

The resulting elements blend into spaces with a presence that is discreet yet distinctive thanks to the shape and quality of the softly diffused light.

These are elegant lighting tools, perfect for use in multiple series or for combining the different versions together depending on the requirements of the installation spaces.