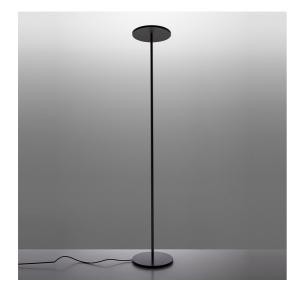

# Athena 2700K - Black

#### **DESCRIPTION**

A floor lamp with indirect diffused emission, whose minimal footprint is the main feature of the project. Two identical thin discs at the base and top are connected by a slender tubular stem. Its minimal elegance makes it a timeless object. Its simple forms are ideal for any public and privateenvironment and match with any style.

#### **FEATURES**

- Product Code: 1833W30A

Colour: BlackInstallation: Floor

Material: Aluminium, steelSeries: Design Collectiondesign by: Naoto Fukasawa