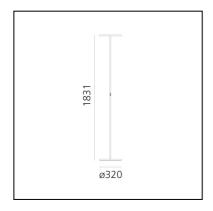

#### **DIMENSIONS**

Height: 1830 mm
Diameter: 320 mm
Base Diameter: 320 mm
Glow Wire Test: 650°