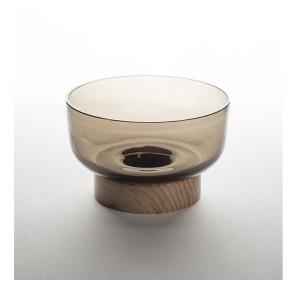

# Bontà Base + Grey Bowl

### **DESCRIPTION**

A portable lamp explores the connection between light, food and conviviality.

It's a portable lamp that interacts with objects on the table. A body made from white textured milk glass, diffuses the light, creating a relaxed atmosphere, while the upper recess is home to a glass bowl designed to hold food for sharing. This can be combined or alternated with a taller bowl and wider one – almost a plate – at the top.

The bowls – and the lamp itself – are made from hand-worked glass, making them unique pieces whose texture, transparency and colour generate a special dialogue between light and food, blurring the boundaries between them.

#### **FEATURES**

- Product Code: 0150470A

Colour: Grey
Installation: Table
Material: Glass, Wood
Series: Design Collection

- design by: Davide Oldani, Attila Veress