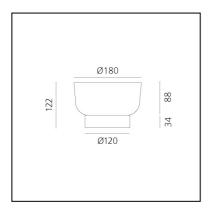

# Bontà Base + Grey Bowl

## Davide Oldani Attila Veress



 $\epsilon$ 



### **DESCRIPTION**

A portable lamp explores the connection between light, food and conviviality.

It's a portable lamp that interacts with objects on the table. A body made from white textured milk glass, diffuses the light, creating a relaxed atmosphere, while the upper recess is home to a glass bowl designed to hold food for sharing. This can be combined or alternated with a taller bowl and wider one – almost a plate – at the top.

The bowls – and the lamp itself – are made from hand-worked glass, making them unique pieces whose texture, transparency and colour generate a special dialogue between light and food, blurring the boundaries between them.

Maximum attention to detail has been shown in order to do justice to the object itself and the other elements with which it interacts.