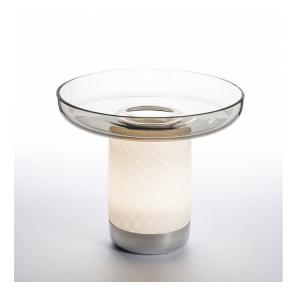

## **DESCRIPTION**

A portable lamp explores the connection between light, food and conviviality.

It's a portable lamp that interacts with objects on the table. A body made from white textured milk glass, diffuses the light, creating a relaxed atmosphere, while the upper recess is home to a glass bowl designed to hold food for sharing. This can be combined or alternated with a taller bowl and wider one – almost a plate – at the top.

The bowls – and the lamp itself – are made from hand-worked glass, making them unique pieces whose texture, transparency and colour generate a special dialogue between light and food, blurring the boundaries between them. Maximum attention to detail has been shown in order to do justice to the object itself and the other elements with which it interacts.

Light plays a key role in creating the perfect atmosphere, interacting with other elements on the table and promoting sharing and conviviality.