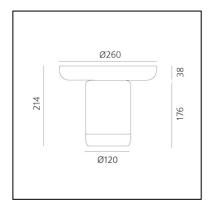

# Bontà + Grey Plate

# Davide Oldani Attila Veress







#### **LUMINAIRE**

- Watt: **2,4W** 

- Delivered lumen output: 242lm

CCT: 2700KEfficiency: 72%Efficacy: 100lm/W

- CRI: **80** 

- Dimmer Typology: Slider Dimmer

## **DESCRIPTION**

A portable lamp explores the connection between light, food and conviviality.

It's a portable lamp that interacts with objects on the table. A body made from white textured milk glass, diffuses the light, creating a relaxed atmosphere, while the upper recess is home to a glass bowl designed to hold food for sharing. This can be combined or alternated with a taller bowl and wider one – almost a plate – at the top.

The bowls – and the lamp itself – are made from hand-worked glass, making them unique pieces whose texture, transparency and colour generate a special dialogue between light and food, blurring