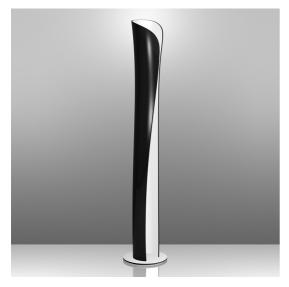

#### DESCRIPTION

Floor and wall lamp. A steel panel screens and releases a soft indirect light upwards together with a diffused light along the vertical aperture of the lamp. Painted steel body lamp, with cover-base in painted inox-steel. With light intensity regulator.

#### **FEATURES**

- Article Code: 1361W10A - Colour: Black / White - Installation: Floor - Material: Steel

- Series: **Design Collection** 

- Environment: Indoor

- Area contract: Hospitality, Residential

- Emission: Indirect And Diffused