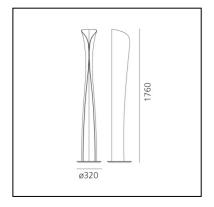

# Cadmo Floor - LED - Black/White 2700K

## Karim Rashid



#### DESCRIPTION

Floor and wall lamp. A steel panel screens and releases a soft indirect light upwards together with a diffused light along the vertical aperture of the lamp. Painted steel body lamp, with cover-base in painted inox-steel. With light intensity regulator.

# **IP**20 **⊕** [**∏** •



#### **LUMINAIRE**

- Watt: **44W** 

- Voltage: 220V-240V

- Delivered lumens output: 3831Im

- CCT: 2700K - Efficiency: 90% - Efficacy: 87.06lm/W

- CRI: 90

#### Notes

Lamp included. With touch dimmer.

PRODUCT CODE: 1361W10A

#### **FEATURES**

- Article Code: 1361W10A - Colour: Black / White - Installation: Floor - Material: Steel

- Series: **Design Collection** 

- Environment: Indoor

- Area contract: Hospitality, Residential

- Emission: Indirect And Diffused

- design by: Karim Rashid

#### **DIMENSIONS**

- Height: **cm 174** - Diameter: cm 32

#### **SOURCES INCLUDED**

- Category: Led - Number: 1 - Watt: 44W

- Delivered lumens output: 3868lm - Color temperature (K): 2700K

- CRI: 90

- Color Tolerance: MacAdam 3SDCM

### **SOURCES NOT INCLUDED**



PRODUCT DATA SHEET

PROD