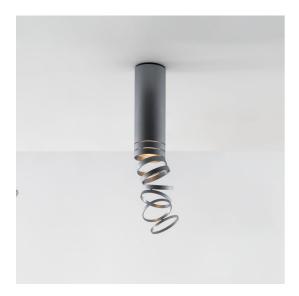

### DESCRIPTION

Featuring a deconstructed base profile, the light projected through the balanced rings designs subtle shadows while defining a perfect quality of light in space.

#### FEATURES

- Product Code: DOI4600B80
- Colour: Fumé
- Installation: Ceiling
- Material: Aluminium
- Series: Design Collection
- Environment: Indoor
- design by: Atelier Oï