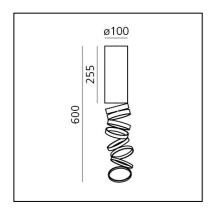

#### DIMENSIONS

- Height: 255 mm
- Base Diameter: **100 mm**
- Max Height from ceiling: 600 mm