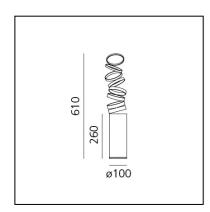

#### DIMENSIONS

- Height: 260 mm
- Base Diameter: 100 mm
- Max Extension Height: 610 mm