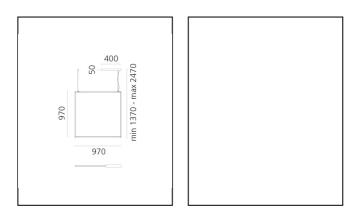

# DIMENSIONS

- Length: **970 mm**
- Width: **17 mm**
- Height: **970 mm**
- Max Height from ceiling: 2470 mm