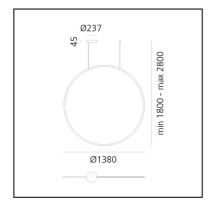

#### **DIMENSIONS**

- Width: 17 mm - Diameter: 1380 mm

- Base Diameter: 237 mm

- Max Height from ceiling: 2800 mm