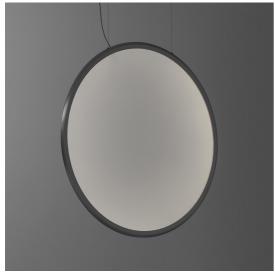

#### **DESCRIPTION**

Discovery is an unobtrusive, utterly absent and immaterial element. Its volume is only perceived when switched on, thanks to the light that outlines the central emitting surface. The result is a uniform light, ideal for working environments. The company's great optoelectronic skills, combined with a thorough culture of design and with technological know-how, produces a perfectly all-purpose and surprising solution, which translates innovation into emotional perception.

#### **FEATURES**

- Product Code: **1994010A** - Colour: Satinized aluminium - Installation: Suspension

- Material: **Technopolymer, aluminium** 

- Series: **Design Collection** - Environment: Indoor

- design by: Ernesto Gismondi