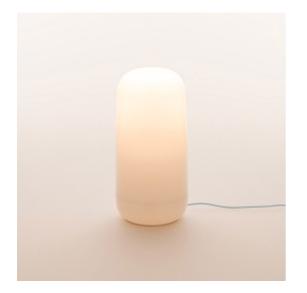

## DESCRIPTION

The Gople family keeps growing with new versions dedicated to different lighting design languages.

Gople's characteristic diffuser is made of plastic in order to withstand use across a wide spectrum of spaces and situations.

Every element is designed to guarantee excellent light quality with high efficiency and low energy consumption.

Gople Plug maintains the same formal features as Gople Portable but with a traditional electrical connection and a classic E14 bulb source.