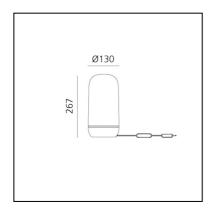

# **Gople Plug** BIG - Bjarke Ingels Group



**∃** €€



### LUMINAIRE \*

- Watt: 5W
- Delivered lumen output: 414Im
- Efficiency: 88%
- Efficacy: 82.73lm/W
- ★ f ⊕ A of the source installed. Light measurements are provided in relative form and technical lighting calculations may be updated according to the effective source used.

## DESCRIPTION

The Gople family keeps growing with new versions dedicated to different lighting design languages.

Gople's characteristic diffuser is made of plastic in order to withstand use across a wide spectrum of spaces and situations.

Every element is designed to guarantee excellent light quality with high efficiency and low energy consumption.

Gople Plug maintains the same formal features as Gople Portable but with a traditional electrical connection and a classic E14 bulb source.

#### FEATURES

- Product