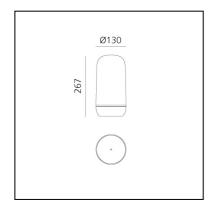

# Gople Portable

## BIG - Bjarke Ingels Group



#### **DESCRIPTION**

With Gople portable, everyone can be the architect of light in their own space, wherever it may be. Gople's characteristic diffuser is made of plastic in order to stand up to use in a wide range of spaces and situations.

Long running times unplugged from the mains (up to 32 hours) go hand-in-hand with rapid recharging times. The soft, diffused light can be adjusted to 3 different brightness settings. It is perfect for everyday lighting scenarios in personal spaces, but also for more social moments in public spaces.

### **⊕** (€



#### **FEATURES**

- Product Code: **0181020A** 

- Installation: **Table** 

- Series: **Design Collection** 

- design by: BIG - Bjarke Ingels Group

#### **DIMENSIONS**

Height: 267 mmDiameter: 130 mm

#### LUMINAIRE

- Watt: 2,4W

- Delivered lumen output: 212lm

CCT: **2700K**Efficiency: **100%** 

- Efficacy: **106.12lm/W** 

- CRI: **80** 

- Dimmer Typology: Slider Dimmer

#### Notes

USB-C Port 3 Intesity levels Up to 32 hours Autonomy Up to 2,4 W 3 hours fast charge