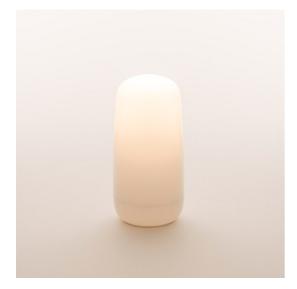

#### **DESCRIPTION**

With Gople portable, everyone can be the architect of light in their own space, wherever it may be. Gople's characteristic diffuser is made of plastic in order to stand up to use in a wide range of spaces and situations.

Long running times unplugged from the mains (up to 32 hours) go hand-in-hand with rapid recharging times. The soft, diffused light can be adjusted to 3 different brightness settings. It is perfect for everyday lighting scenarios in personal spaces, but also for more social moments in public spaces.