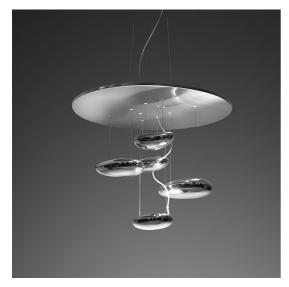

#### **DESCRIPTION**

A series of large pebbles floating under an aluminum disc are reflected in the disc itself and in one another, pinging the light between their smooth biomorphic surfaces. During the day, it is a sculpture which reflects the dynamics of natural light and the movement of the people around it.

#### **FEATURES**

Product Code: 1477W10AColour: Polished chromeInstallation: Suspension

 Material: Stainless steel reflective frame, aluminum lighting bodies

- Series: Design Collection, Hydro

- Environment: Indoor

#### **DIMENSIONS**

Height: **562 mm**Diameter: **700 mm** 

- Max Height from ceiling: 2000 mm