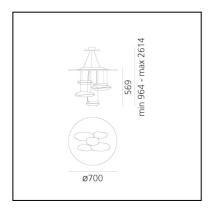

#### **DIMENSIONS**

Height: **562 mm**Diameter: **700 mm** 

- Max Height from ceiling: 2000 mm