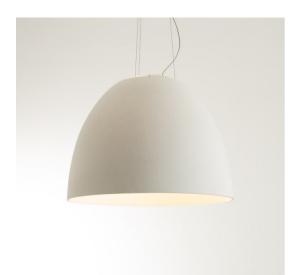

# Nur Acoustic - White

# DESCRIPTION

The bestselling appliance Nur, an iconic product from the Artemide collection, is restyled in a new acoustic version. The bell-shaped body is designed to mark the boundaries through light, as well as with ambient sound control. The special material absorbs sound waves and reduces their reverberation time, the body's geometry enhances the material's properties by trapping and absorbing sound within. The selected colours, matched with a white inner surface, valorize light. Perfect environmental quality is thus obtained.

### FEATURES

- Product Code: **A243720**
- Colour: White
- Installation: Suspension
- Material: PET, methacrylate, glass
- Series: Design Collection
- Environment: Indoor
- design by: Ernesto Gismondi