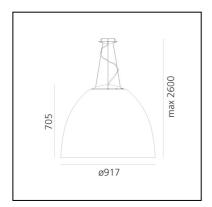

#### DIMENSIONS

- Height: 705 mm
- Diameter: 917 mm
- Max Height from ceiling: 2600 mm
- Glow Wire Test: 650°