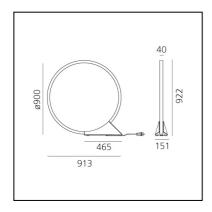

### **DIMENSIONS**

Length: 913 mm
Height: 922 mm
Diameter: 900 mm
Base Length: 465 mm
Base Width: 151 mm