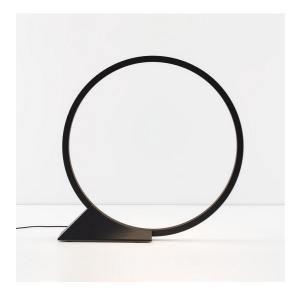

# **DESCRIPTION**

"O" is an essential element that, when switched off, frames nature and suggests perspectives, an unobtrusive object in space that does not alter environmental balances. Its controlled and comfortable light emission can be adjusted with sensors and with the Artemide App to ensure focused operation, thus preventing waste and respecting the circadian cycles of all animal and plant species.

Introduced in 2018 both floor and suspended outdoor versions, it is a perfect lighting also for indoor use thanks to a cabled option that allows easy relocation. Also in this case the IP degree of protection is still suitable for outdoor use. Its lightness is not just formal: its thin aluminium profile is an element of its own, which can be moved wherever necessary, allowing multiple uses, and creating a pleasant ambiance anywhere with its soft, non-glaring light. "O" is developed in the original 90-cm diameter version, as well as in a smaller, 45-cm and bigger 150-cm versions featuring all the characteristics of the original one. "O" is thus a comprehensive family of elements creating dynamic lightscapes.

#### **FEATURES**

- Product Code: T073030

Colour: BlackInstallation: Floor

- Material: Aluminium, Silicone diffuser

- Series: Design Collection, Architectural Outdoor

Environment: Outdoordesign by: Elemental