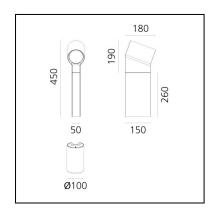

# Oblique Bollard 45

# Arik Levy







# LUMINAIRE

- Watt: **17W**
- Delivered lumen output: 1088lm
- CCT: **3000K**
- Efficiency: 46%
- Efficacy: 64.00lm/W
- CRI: 90

# DESCRIPTION

This outdoor collection expresses a combination between a sprouting plant and a guiding light. The oblique light head pushes up and stretches the vertical stem just like a bean sprout. The design conveys 2 dimensions that make the piece nearly disappear in some angles and provide solid support in others. The outer shell, of varying heights, wraps around the lighting head to hold it in place. The slightly downward angle projects the LED light via the high-performance reflector and prevents glare while defining a quiet light zone. The floor and wall-mounted versions are part of the collection and provide a comprehensive solution to all needs of ou