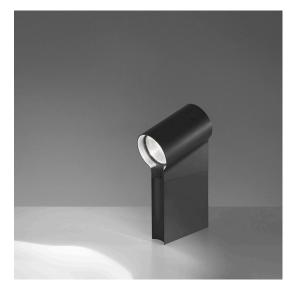

# DESCRIPTION

This outdoor collection expresses a combination between a sprouting plant and a guiding light. The oblique light head pushes up and stretches the vertical stem just like a bean sprout. The design conveys 2 dimensions that make the piece nearly disappear in some angles and provide solid support in others. The outer shell, of varying heights, wraps around the lighting head to hold it in place. The slightly downward angle projects the LED light via the high-performance reflector and prevents glare while defining a quiet light zone. The floor and wall-mounted versions are part of the collection and provide a comprehensive solution to all needs of outdoor space, both private and public. The vertical part comes in different heights to adjust to projects and provide a solid structure.

### FEATURES

- Product Code: **T086200**
- Colour: Anthracite grey
- Installation: Bollard
- Material: Aluminum
- Series: Architectural Outdoor
- design by: Arik Levy