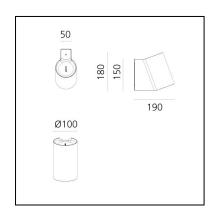

#### DIMENSIONS

- Height: **180 mm**
- Diameter: 100 mm
- Max Extension Height: 180 mm
- Weight: **kg 2**