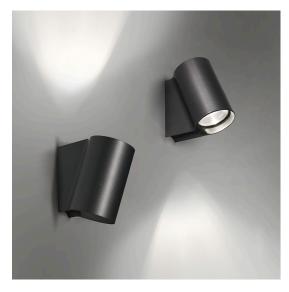

# Oblique Wall - Anthracite gray

### DESCRIPTION

This outdoor collection expresses a combination between a sprouting plant and a guiding light. The oblique light head pushes up and stretches the vertical stem just like a bean sprout. The design conveys 2 dimensions that make the piece nearly disappear in some angles and provide solid support in others. The outer shell, of varying heights, wraps around the lighting head to hold it in place. The slightly downward angle projects the LED light via the high-performance reflector and prevents glare while defining a quiet light zone. The floor and wall-mounted versions are part of the collection and provide a comprehensive solution to all needs of outdoor space, both private and public. The vertical part comes in different heights to adjust to projects and provide a solid structure.

#### FEATURES

- Product Code: **T086000**
- Colour: Anthracite grey
- Installation: Wall
- Material: Aluminum
- Series: Architectural Outdoor
- design by: Arik Levy