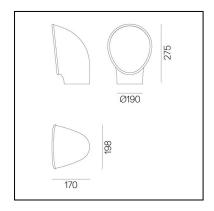

#### **DIMENSIONS**

Length: 198 mm
Width: 170 mm
Height: 275 mm
Diameter: 190 mm