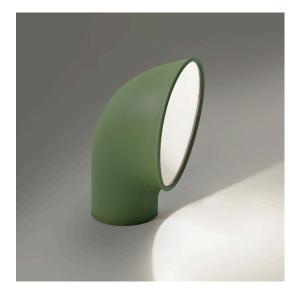

# Piroscafo Green

### **DESCRIPTION**

Lighting appliance for ground fixing with radial bidirectional light emission, using monochrome LED light sources. The appliance is made up of a body and a fixing base of EN-AB 47100 die-cast aluminium finished with a 3-stage outdoor treatment: nanotechnologies, anti-oxidizing primer, polyester painting. Equipped with a furukawa reflector Shiny shock-resistant anti-UV polycarbonate screen AISI 316 fixing screws and silicon seals. Sealing degree IP65. Class IProvided with cable and IP67 connector for connection to the mains. Supports cables with 7 to 12 mm diameters. Technical specifications comply with the EN60598-1 norm. CE registration

#### **FEATURES**

- Product Code: **T081920** 

Colour: GreenInstallation: Floor

- Material: Aluminum, tempered glass

Series: Architectural Outdoordesign by: Ernesto Gismondi