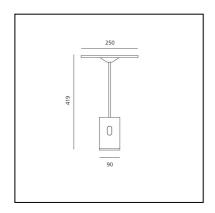

#### DIMENSIONS

- Height: **419 mm**
- Diameter: 250 mm
- Base Diameter: 90 mm
- Glow Wire Test: **750°**