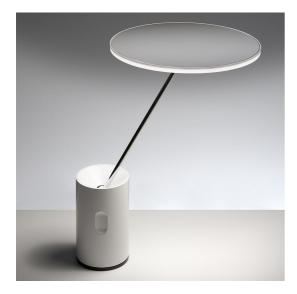

## DESCRIPTION

Table lamp combining the needs for visual comfort and ambient lighting.Materials: head and cylindrical base in extruded aluminum, adjustable stem in chrome-plated brass, diffuser in PMMA.Specifi cation: the spherical central joint guarantees maximum freedom in adjusting the light with minimum restrictions due to the small size of the base, allowing its use on both larger tables and small-sized surfaces. The iconic fl at diffuser can be tilted in all directions, providing warm relaxing light for any environment.Light control system: tapping the touch dimmer: LED source will turn on/off; Pressing the touch dimmer: LED source will dim up/ down. The dimming is reversed when releasing the pressure from the touch dimmer.

#### FEATURES

- Product Code: **1732020A**
- Colour: White
- Installation: Table
- Material: methacrylate, aluminium
- Series: Design Collection
- design by: Scott Wilson