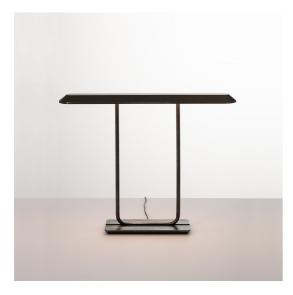

# **Tempio - Bronze** Atelier Oï

IP20 厳

## DESCRIPTION

"Tempio light draws its inspiration from Japanese temples, from their calm philosophy, their colours and portico forms."

#### FEATURES

- Product Code: 0052010A
- Colour: Bronze
- Installation: Table
- Material: Aluminium, steel
- Series: Design Collection
- Environment: Indoor
- Emission: Direct
- design by: Atelier Oï