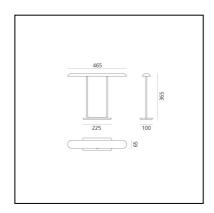

#### DIMENSIONS

- Length: 465 mm
- Width: **65 mm**
- Height: 365 mm
- Base Length: 225 mm
- Base Width: 100 mm