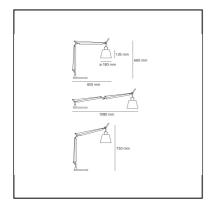

#### **DIMENSIONS**

- Height: cm 66

- Diameter: cm 18

- Base Diameter: cm 23

- Max Extension Height: **cm 75** 

- Max Extension Length: cm 108

- Impact Resistance: **N/D** 

- Glow Wire Test: N/D°