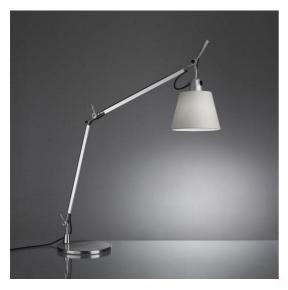

# Tolomeo basculante tavolo - Body Lamp with Satin Diffuser 180

Michele De Lucchi Giancarlo Fassina

### **DESCRIPTION**

Base and cantilevered arms in polished aluminium; diffuser in silk satin fabric on a plastic frame; joints in polished aluminium. System of spring balancing. The code refers to the luminaire's body only

#### **FEATURES**

- Article Code: **0947020A** 

- Colour: **Grey** 

- Installation: Table

- Material: Aluminium, silk satin fabric and steel

- Series: **Design Collection** 

- design by: Michele De Lucchi, Giancarlo Fassina

#### **DIMENSIONS**

- Height: cm 66

- Diameter: cm 18

- Base Diameter: cm 23

- Max Extension Height: **cm 75** 

- Max Extension Length: cm 108

- Impact Resistance: **N/D** 

- Glow Wire Test: N/D°