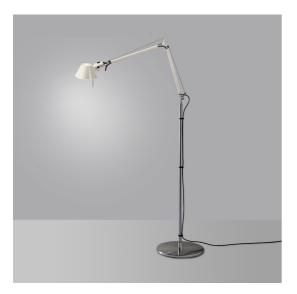

# Tolomeo Floor - White - Body Lamp

#### **FEATURES**

- Article Code: **A004420** 

Colour: WhiteInstallation: Floor

Material: Aluminium, steelSeries: Design Collection

- design by: Michele De Lucchi, Giancarlo Fassina

#### **DIMENSIONS**

- Height: cm 162

- Base Diameter: **cm 33** 

- Max Extension Height: cm 226

- Glow Wire Test: N/D°