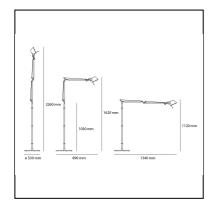

#### **DIMENSIONS**

- Height: cm 162

- Base Diameter: **cm 33** 

- Max Extension Height: cm 226

- Glow Wire Test: N/D°