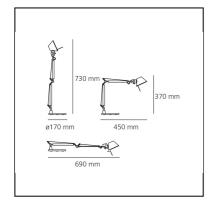

#### DIMENSIONS

- Length: cm 45
- Height: cm 37
- Base Diameter: cm 17
- Max Extension Height: cm 73
- Max Extension Length: cm 69