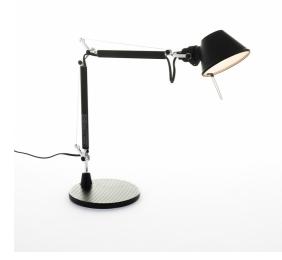

# DESCRIPTION

Base and cantilevered arms in polished aluminium; diffuser in matt anodised black aluminium; joints and supports in polished aluminium. System of spring balancing. The code is referred to the body lamp only

#### FEATURES

- Article Code: A011830
- Colour: Black
- Installation: Table
- Material: Aluminium, steel
- Series: Design Collection
- design by: Michele De Lucchi, Giancarlo Fassina

#### DIMENSIONS

- Length: cm 45
- Height: cm 37
- Base Diameter: cm 17
- Max Extension Height: cm 73
- Max Extension Length: cm 69