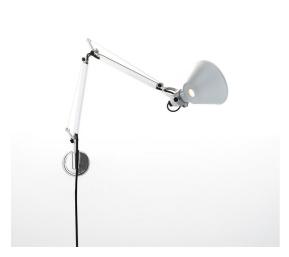

# Tolomeo Micro Wall - Aluminium - Body Lamp

Michele De Lucchi Giancarlo Fassina

### **DESCRIPTION**

Cantilevered arms in polished aluminium; diffuser in anodised aluminium; joints and wall support in polished aluminium. System of spring balancing. The code refers to the luminaire's body only.

#### **FEATURES**

Article Code: A010900Colour: AluminiumInstallation: WallMaterial: Aluminium

- Series: **Design Collection** 

- design by: Michele De Lucchi, Giancarlo Fassina