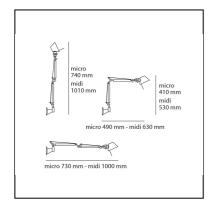

#### **DIMENSIONS**

Length: cm 49Height: cm 41

Max Extension Height: cm 74Max Extension Length: cm 73