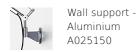

Possibility to mount LED source on E14 Socket. Complete lamp consists of body lamp + accessories  $\,$ 

### **DESCRIPTION**

Cantilevered arms in polished aluminium; diffuser in anodised aluminium; joints and wall support in polished aluminium. System of spring balancing. The code refers to the luminaire's body only.

#### **PRODUCT CODE: A010900**

#### **FEATURES**

Article Code: A010900Colour: AluminiumInstallation: WallMaterial: Aluminium

- Series: **Design Collection** 

- design by: Michele De Lucchi, Giancarlo Fassina

#### **DIMENSIONS**

Length: cm 49Height: cm 41

Max Extension Height: cm 74Max Extension Length: cm 73

#### **SOURCES NOT INCLUDED**

- Category: **LED RETROFIT** 

Number: 1Watt: 4W

- Delivered lumens output: 370lm

- Socket: **E14** 



#### **Accessories**