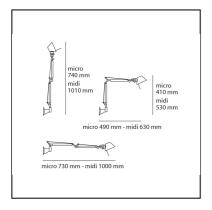

#### **DIMENSIONS**

Length: cm 49Height: cm 41

Max Extension Height: cm 74Max Extension Length: cm 73