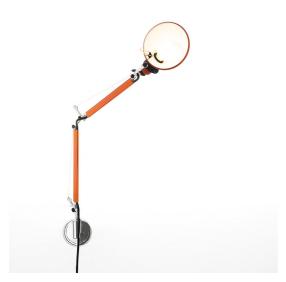

# **DESCRIPTION**

Cantilevered arms in polished aluminium; diffuser in anodised aluminium; joints and wall support in polished aluminium. System of spring balancing. The code refers to the luminaire's body only.

#### **FEATURES**

Article Code: A010960
Colour: Metal orange
Installation: Wall
Material: Aluminium

- Series: **Design Collection** 

- design by: Michele De Lucchi, Giancarlo Fassina

#### **DIMENSIONS**

Length: cm 49Height: cm 41

Max Extension Height: cm 74Max Extension Length: cm 73