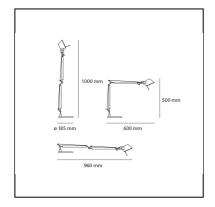

#### **DIMENSIONS**

Length: cm 60Height: cm 50

Max Extension Height: cm 100Max Extension Length: cm 96

- Glow Wire Test: 750°