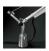

#### **DESCRIPTION**

Table lamp, extension of the range of the Tolomeoseries. Maintaining the reduced dimensions of the diffuser of the Tolomeomicro, it increases the power to 9W and extends the dimensions of the structure and arms enabling it to be used on work tables and desks. The code is referred to the body lamp only

#### **PRODUCT CODE: A0151W00**

#### **FEATURES**

Article Code: A0151W00Colour: AluminiumInstallation: Table

Material: aluminium, steelSeries: Design Collection

- design by: Michele De Lucchi, Giancarlo Fassina