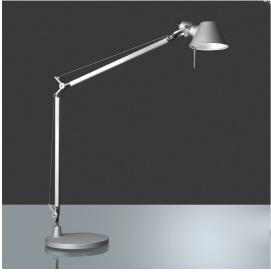

#### **DESCRIPTION**

Table lamp, extension of the range of the Tolomeoseries. Maintaining the reduced dimensions of the diffuser of the Tolomeomicro, it increases the power to 9W and extends the dimensions of the structure and arms enabling it to be used on work tables and desks. The code is referred to the body lamp only

#### **FEATURES**

Article Code: A0151W00Colour: AluminiumInstallation: Table

Material: aluminium, steelSeries: Design Collection

- design by: Michele De Lucchi, Giancarlo Fassina