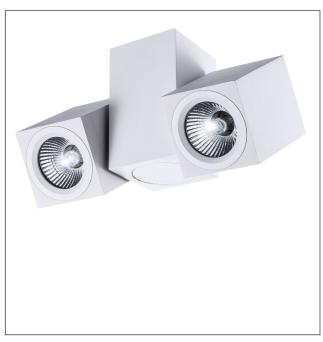

### Description

| Code produit :               | DZ160-2.20                                          |
|------------------------------|-----------------------------------------------------|
| Code couleur :               | 20 – Blanc texturisé                                |
| Matériel :                   | Aluminium                                           |
| Orientable :                 | 350° sur base, 160° sur spot                        |
| Culot compatible :           | 2 x GU10 – 220-230V                                 |
| Dimensions :                 | 188mm (Longueur) * 60mm<br>(Largeur)*117mm(Hauteur) |
| Classification :             | GU10 : CE – IP20 – Classe II                        |
| Classification énergétique : | Compatible avec les ampoules de classe D à A++      |