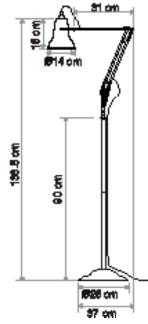

## Max Holizontal Reach 72 cm Max Vertical Reach 178 cm

#### Dimensions

- Shade diameter: ø14cm
- Shade height: 16cm
- Max reach: 72cm (from pole to shade)
- Base diameter: ø26cm
- Pole height: 90cm
- Cable length: 200cm
- Lamp Packaging (L x W x H): 30.5cm x 19cm x 51.5cm
- Lamp Packaged Weight: 3.55kg
- Pole Packaging (L x W x H): 51cm x 34cm x 13.5cm
- Pole Packaged Weight: 6.7kg