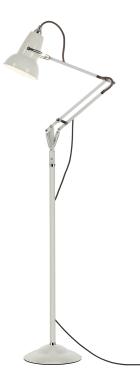

# Original 1227<sup>™</sup> Floor Lamp

Original 1227™ Collection | Technical Sheet

#### Description

The Original 1227<sup>™</sup> floor lamp blends the classic Anglepoise shade silhouette and constant spring articulation with an attractive, braided, coloured cable. Consider if you are looking for a highly adjustable reading lamp and stylish, contemporary accessory.